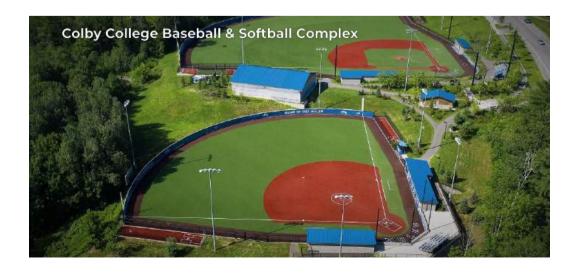

# The COLBY COLLEGE BASEBALL & SOFTBALL

COMPLEX features full lighting for night practices and games on both fields, and there is a covered pavilion with hitting tunnels for batting practice. The Complex also features on-grade, heated dugouts, LED scoreboards, elevated bleachers behind home plate, and public restrooms.