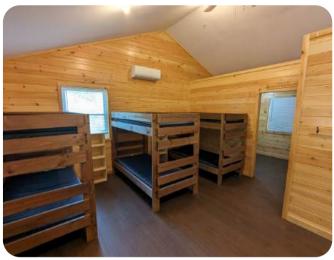

#### LODGING

Camp Tracy has six cabins, each accommodating up to 20 guests. Every cabin features heat and air conditioning, as well as a full bath with a shower. Each cabin also has a private counselor/chaperone room. The camp also offers a central fire pit and picnic table area, an ideal spot for gathering and outdoor activities.