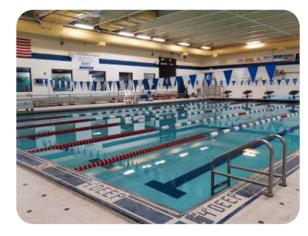

# **Access to Nearby Alfond Youth & Community Center**

Boys & Girls Clubs and YMCA of Greater Waterville

- Alfond Municipal Pool Complex (outdoor pool with slides)
- Fitness Center
- Gronk & Lift Zones
- Group Fitness Studio
- Indoor Track
- Indoor Pools (Lap & Therapy)
- NinjAdventure Zone (Climbing Wall, Indoor Play Area, Lil' & Big Ninja Obstacle Courses)
- Purnell-Wrigley Field