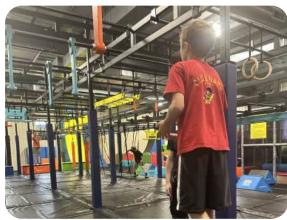

# **Access to Nearby Alfond Youth & Community Center**

Boys & Girls Clubs and YMCA of Greater Waterville

- Alfond Municipal Pool Complex (outdoor pool with slides)
- Fitness Center
- Gronk & Lift Zones
- Group Fitness Studio
- Indoor Track
- Indoor Pools (Lap & Therapy)
- NinjAdventure Zone (Climbing Wall, Indoor Play Area, Lil' & Big Ninja Obstacle Courses)
- Purnell-Wrigley Field