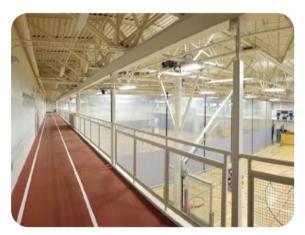

# **Access to Nearby Alfond Youth & Community Center**

Boys & Girls Clubs and YMCA of Greater Waterville

- Alfond Municipal Pool Complex (outdoor pool with slides)
- Fitness Center
- Gronk & Lift Zones
- Group Fitness Studio
- Indoor Track
- Indoor Pools (Lap & Therapy)
- NinjAdventure Zone (Climbing Wall, Indoor Play Area, Lil' & Big Ninja Obstacle Courses)
- Purnell-Wrigley Field