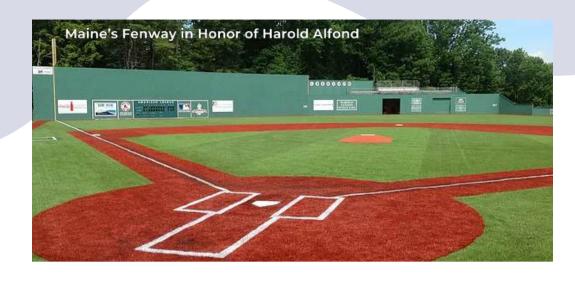

#### **Central Maine's Premier Athletic Fields**

MAINE'S FENWAY is a licensed 2/3 scale turf MLB replica of Fenway Park in Boston that sits at the top of the Camp Tracy campus and is host to multiple team and tournament activities throughout the spring, summer, and fall months. The field is home to **New England Sports Camps** and features bleacher seating, a Green Monster, scorekeepers box, parking, and lights for the perfect evening games and activities.

#### **OTHER AMENITIES INCLUDE:**

- Challenge High & Low Ropes Course
- C.O. Beck & Sons Archery Range
- Dead River **Climbing Tower**
- Dorie Hawkes Basketball & Tennis Courts
- Harold Alfond Turf Field & Pocket Field
- Hawkes Retreat Center at the New Balance Lodge
- Jolivitz Outdoor Theater
- Keller Game Building
- Maine's Fenway in Honor of Harold Alfond
- Plum Creek Pavilion
- Walking Trails
- Waterfront Area for Swimming & Boating with Bathhouse
- Zip Line