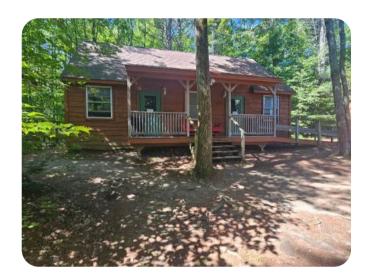

#### LODGING

Camp Tracy has six cabins, each accommodating up to 20 guests. Every cabin features heat and air conditioning, as well as a full bath with a shower. Each cabin also has a private counselor/chaperone room. The camp also offers a central fire pit and picnic table area, an ideal spot for gathering and outdoor activities.