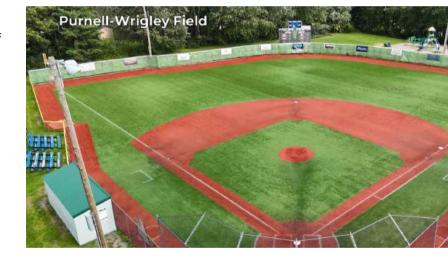

# Located in Waterville, PURNELL-WRIGLEY FIELD

is a 2/3 scale MLB replica turf field for Wrigley Field in Chicago. Purnell-Wrigley is also equipped with a replica scoreboard and the iconic vine-like outfield wall and is also host to a variety of youth sports and tournament activities for three seasons each year. Bleachers, parking, a concession stand, and a scorekeepers box are also on site.