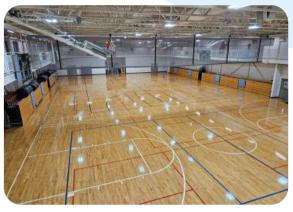

# **Access to Nearby Alfond Youth & Community Center**

Boys & Girls Clubs and YMCA of Greater Waterville

- Alfond Municipal Pool Complex (outdoor pool with slides)
- Fitness Center
- Gronk & Lift Zones
- Group Fitness Studio
- Indoor Track
- Indoor Pools (Lap & Therapy)
- NinjAdventure Zone (Climbing Wall, Indoor Play Area, Lil' & Big Ninja Obstacle Courses)
- Purnell-Wrigley Field