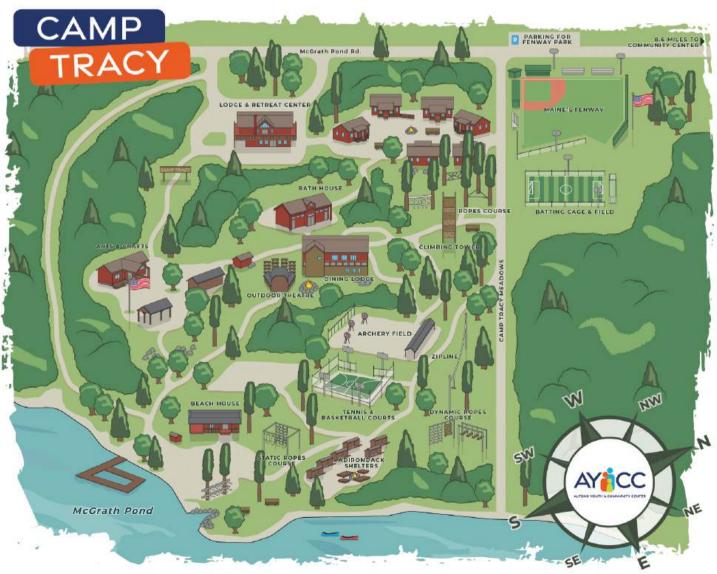

# **About Camp Tracy**

Nestled on 32 acres of picturesque land along the shores of McGrath Pond in Oakland, ME, Camp Tracy is a premier destination for outdoor recreation, team-building, and community events. Offering a wide array of activities from sports and water adventures to nature exploration and overnight camping, Camp Tracy provides the perfect setting for both relaxation and adventure. With modern amenities, pristine fields, and stunning lakefront views, it's an ideal location for summer camps, retreats, tournaments, and special events. Camp Tracy is where unforgettable experiences and lifelong memories are made.

# **Camp Tracy Amenities**

Camp Tracy operates for three seasons throughout the year and can host groups of all ages. Lodging, meeting space, covered picnic areas, and small dining facilities are available.

#### **OTHER AMENITIES INCLUDE:**

- Challenge High & Low Ropes Course
- C.O. Beck & Sons Archery Range
- Dead River **Climbing Tower**
- Dorie Hawkes Basketball & Tennis Courts
- Harold Alfond Turf Field & Pocket Field
- Hawkes Retreat Center at the New Balance Lodge
- Jolivitz Outdoor Theater
- Keller Game Building
- Maine's Fenway in Honor of Harold Alfond
- Plum Creek Pavilion
- Walking Trails
- Waterfront Area for Swimming & Boating with Bathhouse
- Zip Line

#### LODGING

Camp Tracy has six cabins, each accommodating up to 20 guests. Every cabin features heat and air conditioning, as well as a full bath with a shower. Each cabin also has a private counselor/chaperone room. The camp also offers a central fire pit and picnic table area, an ideal spot for gathering and outdoor activities.